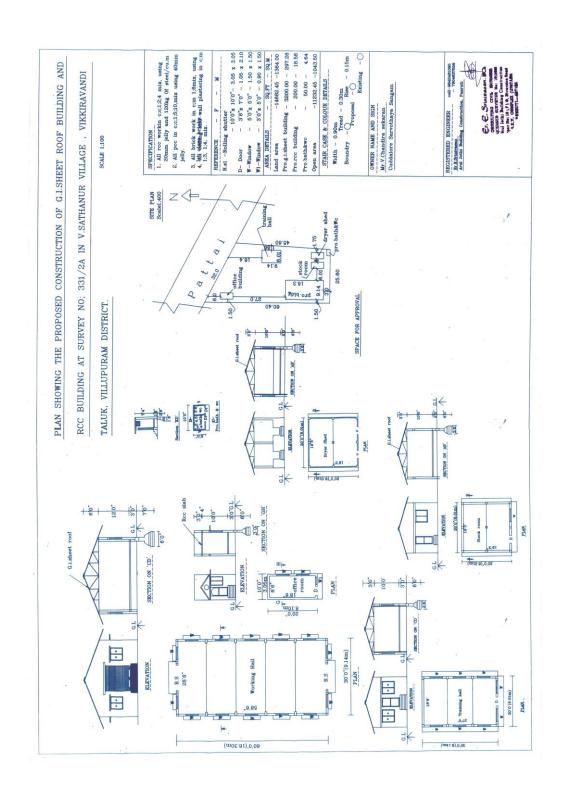

**DESIGNATION:** 

**ADDRESS:** 

Bill of Quantity for the Proposed Construction of Galvanized Iron Profile Sheet RoofedGround Floor Building at No.: 331-2, Sathanur Village, Vikkiravandi Taluk, Villupuram District, for M/s. Cuddalore Pottery Cluster . Bill of Quantity В SI.No Description of Work Nos D Unit Qt۷ Earth work excavation for foundation (for narrow excavation) in all soils and subsoil and to full depth as maybe directed except in rock requiring blasting inclusive of souring shuttering, bailing out water wherever necessary and depositing the surplus earth within the compound in places shown by the departmental officers with an initial lead of 10mts and initial lift of 2mts.and clearing and leveling the site, ext., complete complying with standard specification. Column Footing 1 x 37 2.50 2.50 2.00 462.50 Ramp 1 x 4 4.50 2.00 1.50 54.00 Grade beam Wall Alround 116.54 0.90 0.70 73.42 1 x 1 Cross Walls 1 x 1 42.63 0.90 0.70 26.86 Total 616.78 Cu.m Collection, supply and Filling of M-sand from approved guarry to work site and stocking to the departmental gauge for measurement as directed by the departmental engineer, to required depth and more than 15centimeter depth including cost and conveyance of sand to site and all labour charges etc., complete complying with standard specification. 2.50 0.30 Column Footing 1 x 37 2.50 69.38 Ramp 1 x 4 4.50 2.00 0.75 27.00 Grade Beam Wall Alround 1 x 1 116.54 0.9 0.15 15.73 Cross Walls 1 x 1 42.63 0.9 0.15 5.76 Basement Woodern Furniture Workshop 1 x 1 19.05 11.54 0.80 175.87 Steel and SS Workshop 1 x 1 11.34 11.54 0.80 104.69 Store 1 x 1 7.48 7.61 0.80 45.54 Store 1 x 1 3.63 3.92 0.80 11.38 Office 3.63 3.69 0.80 10.72 1 x 1 Painting Workshop 69.15 1 x 1 7.49 11.54 0.80 535.22 Cu.m Total Collection, supply and Filling of well gravel from approved quarry to work site and stocking to the departmental gauge for measurement as directed by the departmental engineer, to required depth and more than 15cm depth including cost and conveyance of gravel to site and all labour